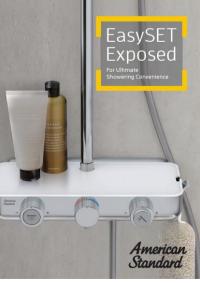

## SANITARY WARE SPECIFICATION SHEET

|                   | T                                                    |  |  |  |  |
|-------------------|------------------------------------------------------|--|--|--|--|
| Item Descriptions | American Standard (PRC) "EasySET" Innovative         |  |  |  |  |
|                   | exposed <b>push button thermostatic</b> shower mixer |  |  |  |  |
|                   | with adjustable flow rate, life cycle >300,000 times |  |  |  |  |
|                   | & swivel bath spout to provide the space flexibility |  |  |  |  |
|                   | and ease of use; Germany thermostatic cartridge;     |  |  |  |  |
|                   | anti-scald safestop button; brushed hard graphite    |  |  |  |  |
|                   | shower head and 3 functions hand spray with          |  |  |  |  |
|                   | instinctive button for switching between spray       |  |  |  |  |
|                   | modes; PVC twist-free shower hose; built-in two side |  |  |  |  |
|                   | hooks                                                |  |  |  |  |
|                   |                                                      |  |  |  |  |
|                   |                                                      |  |  |  |  |
| <br>  Model       | FFAS4956-601AL0BC0                                   |  |  |  |  |
| Wiodei            | 11'A54930-001AL0DC0                                  |  |  |  |  |
|                   |                                                      |  |  |  |  |
| Finish / Material | Brushed Hard Graphite / Brass                        |  |  |  |  |
|                   |                                                      |  |  |  |  |
|                   |                                                      |  |  |  |  |
| Manufacturer      | American Standard (PRC)                              |  |  |  |  |
|                   |                                                      |  |  |  |  |
| Supplier          | Acme Sanitary Ware Co. Ltd                           |  |  |  |  |
| Бирриег           |                                                      |  |  |  |  |
|                   | Mr. Eric Wong/ Mr. Wilson Hung                       |  |  |  |  |
| Contact Tel/Fax   | (852) 2388-7171 / (852) 2710-8012                    |  |  |  |  |
| E-mail            | acme@acmesanitary.com.hk                             |  |  |  |  |
| Website           | www.acmesanitary.com.hk                              |  |  |  |  |

#### **FEATURES**

- · Germany thermostatic cartridge
- · Anti-scald safestop button
- Push button cartridge with flow rate adjustable from Japan, lifecycle≥300,000 times
- · Plastic body with cool touch design, no risk of scalding on the body
- Designed with a shelf space for storage function
- Side Hook on both side, as a shower accessories and drain the water on the top of Casting brass spout, rotate to divert the water to hand shower and spout
- 3-functions Rain Click hand shower, instinctive button for switching between spray modes
- PVC Silver twist-free shower hose
- · With easy glide shower holder
- · With normal packaging
- 307\*189 rectangle head shower, with air-in function