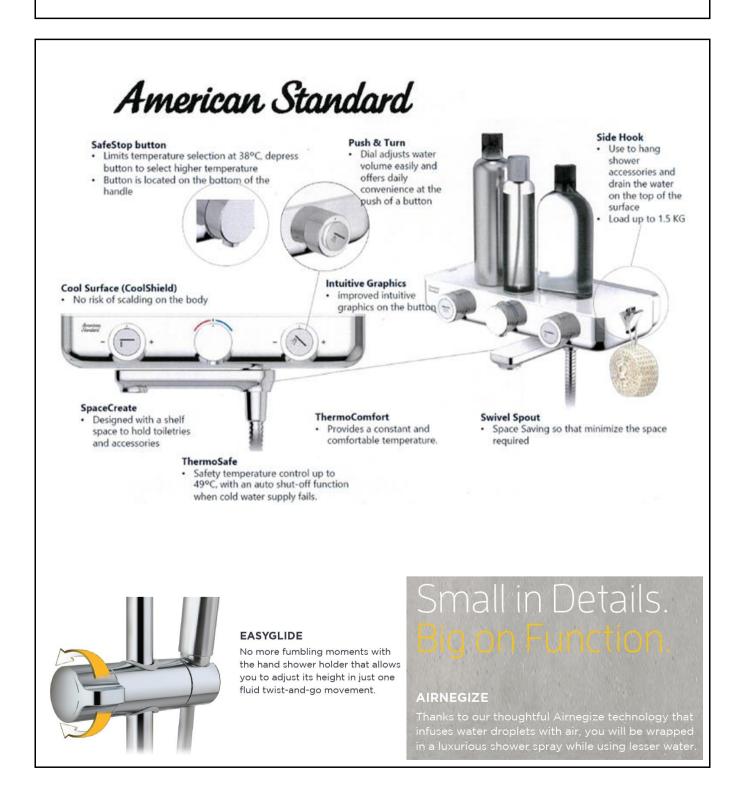

#### **PUSH & TURN**

Dial adjusts water volume easily and offers daily convenience at the push of a button.

## THERMOCOMFORT

Provides a constant and comfortable temperature.

## **EASYGLIDE**

Hand shower holder that allows you to easily adjust its height, single-handedly.

## **THERMOSAFE**

Safety temperature control up to 49°C, with an auto shut-off function when cold water supply fails.

## EASYCLICK

An instinctive button for switching between spray modes.

## SPACECREATE

Creates extra usable space in the bathroom.

## SWIVEL 360°

360° spout provides space flexibility and ease of use,

### **AIRNERGIZE**

Air-infused water provides a luxurious shower experience while using lesser water.

## COOLSHIELD

Body of faucet stays cool and prevents scalding shocks.

| ٦ | ⊾ т |              |     |
|---|-----|--------------|-----|
| ı | N   | $\mathbf{C}$ | tΔ  |
|   | N   | ١,           | 11. |

<sup>\*</sup> All information of the above is for the reference only. No prior notice is made if any changes.