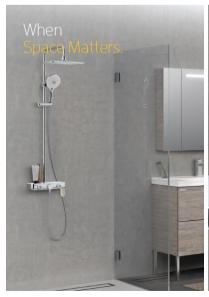

## SANITARY WARE SPECIFICATION SHEET

|                   | T                                                    |  |  |  |  |
|-------------------|------------------------------------------------------|--|--|--|--|
| Item Descriptions | American Standard (PRC) "EasySET" Innovative         |  |  |  |  |
|                   | exposed <b>push button thermostatic</b> shower mixer |  |  |  |  |
|                   | with adjustable flow rate, life cycle >300,000 times |  |  |  |  |
|                   | & swivel bath spout to provide the space flexibility |  |  |  |  |
|                   | and ease of use; Germany thermostatic cartridge;     |  |  |  |  |
|                   | anti-scald safestop button; brushed hard graphite    |  |  |  |  |
|                   | shower head and 3 functions hand spray with          |  |  |  |  |
|                   | instinctive button for switching between spray       |  |  |  |  |
|                   | modes; PVC twist-free shower hose; built-in two side |  |  |  |  |
|                   | hooks                                                |  |  |  |  |
|                   |                                                      |  |  |  |  |
|                   |                                                      |  |  |  |  |
| <br>  Model       | FFAS4956-601AL0BC0                                   |  |  |  |  |
| Wiodei            | 11'A54930-001AL0DC0                                  |  |  |  |  |
|                   |                                                      |  |  |  |  |
| Finish / Material | Brushed Hard Graphite / Brass                        |  |  |  |  |
|                   |                                                      |  |  |  |  |
|                   |                                                      |  |  |  |  |
| Manufacturer      | American Standard (PRC)                              |  |  |  |  |
|                   |                                                      |  |  |  |  |
| Supplier          | Acme Sanitary Ware Co. Ltd                           |  |  |  |  |
| Бирриег           |                                                      |  |  |  |  |
|                   | Mr. Eric Wong/ Mr. Wilson Hung                       |  |  |  |  |
| Contact Tel/Fax   | (852) 2388-7171 / (852) 2710-8012                    |  |  |  |  |
| E-mail            | acme@acmesanitary.com.hk                             |  |  |  |  |
| Website           | www.acmesanitary.com.hk                              |  |  |  |  |

#### **FEATURES**

- · Germany thermostatic cartridge
- · Anti-scald safestop button
- Push button cartridge with flow rate adjustable from Japan, lifecycle≥300,000 times
- · Plastic body with cool touch design, no risk of scalding on the body
- Designed with a shelf space for storage function
- Side Hook on both side, as a shower accessories and drain the water on the top of Casting brass spout, rotate to divert the water to hand shower and spout
- 3-functions Rain Click hand shower, instinctive button for switching between spray modes
- PVC Silver twist-free shower hose
- · With easy glide shower holder
- · With normal packaging
- 307\*189 rectangle head shower, with air-in function