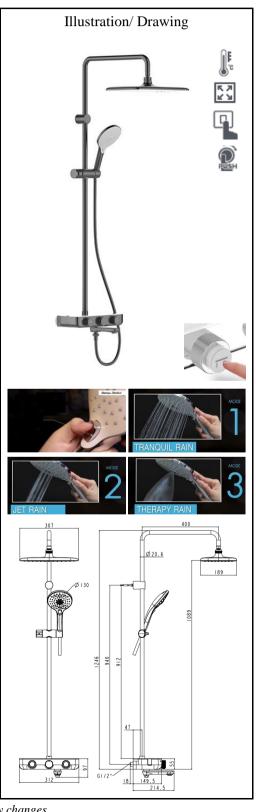

#### **FEATURES**

- · Germany thermostatic cartridge
- · Anti-scald safestop button
- Push button cartridge with flow rate adjustable from Japan, lifecycle≥300,000 times
- · Plastic body with cool touch design, no risk of scalding on the body
- Designed with a shelf space for storage function
- Side Hook on both side, as a shower accessories and drain the water on the top of Casting brass spout, rotate to divert the water to hand shower and spout
- 3-functions Rain Click hand shower, instinctive button for switching between spray modes
- PVC Silver twist-free shower hose
- · With easy glide shower holder
- · With normal packaging
- 307\*189 rectangle head shower, with air-in function

#### PUSH

Imagine a rejuvenating shower experience as intuitive and simple as breathing. From the cascading water from the Rainshower to the invigorating Hand Shower, all activated individually with a simple push of a

### TURN

Be in total control of both the temperature and volume of the water to create your own perfect shower. Choose a stronger flow of water to ease muscle tensions or a more sensuous flow for that relaxing spa-like pampering. All with an easy turn of the dial.