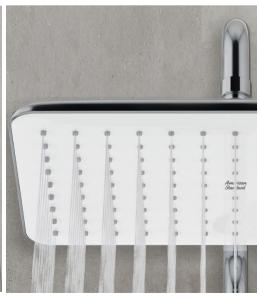

#### **FEATURES**

- · Germany thermostatic cartridge
- · Anti-scald safestop button
- Push button cartridge with flow rate adjustable from Japan, lifecycle≥300,000 times
- · Plastic body with cool touch design, no risk of scalding on the body
- Designed with a shelf space for storage function
- Side Hook on both side, as a shower accessories and drain the water on the top of Casting brass spout, rotate to divert the water to hand shower and spout
- 3-functions Rain Click hand shower, instinctive button for switching between spray modes
- PVC Silver twist-free shower hose
- · With easy glide shower holder
- · With normal packaging
- 307\*189 rectangle head shower, with air-in function

### **AIRNERGIZE**

Air-infused water provides a luxurious shower experience while using lesser water.